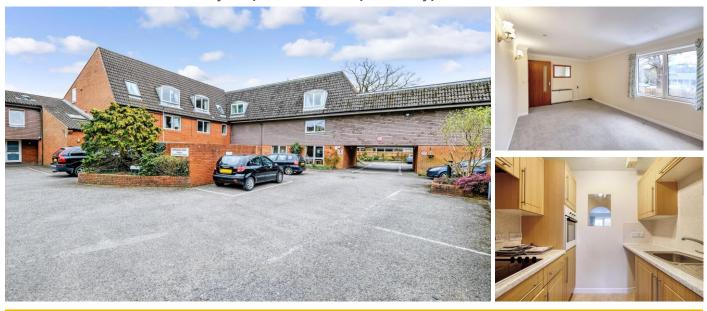

# **36 Homegreen House**

Weyhill, Haslemere, Surrey, GU27 1HY

**PRICE: £135,000** 

Lease: 99 years from 1982

#### A ONE BEDROOM FIRST FLOOR RETIREMENT APARTMENT

Homegreen House was constructed by McCarthy & Stone (Developments) Ltd and comprises 51 properties arranged over 3 floors and served by lift to second floor. The visiting Development Manager can be contacted from various points within each property in the case of an emergency. The development is local to the Haslewey Community Centre, restaurants, hairdressers, local shops, and library. Each property comprises an entrance hall, lounge, kitchen, one bedroom and bathroom. It is a condition of purchase that residents be over the age of 60 years. Please speak to our Property Consultant if you require information regarding Event Fees that may apply to this property.

- Residents' lounge
- Communal Laundry and a Guest Suite
- Lift to first floor and second floor
- Communal Satellite Dish (additional fees apply)

#### For more details or to make an appointment to view, please contact Mandy Bolwell

Minimum Age 60

Visiting Development Manager

Lease: 99 years from 1982

Communal Garden & Car Parking